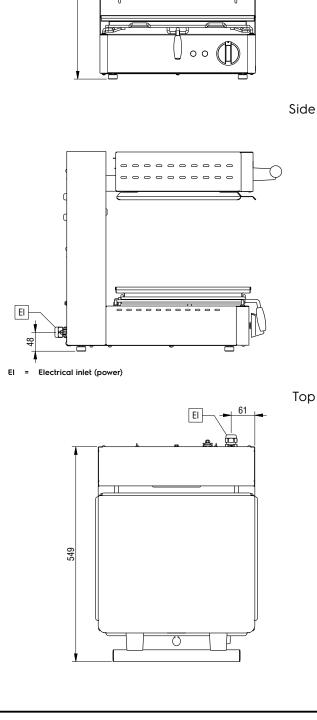

#### Key Information:

| External dimensions, Width:  | 400 mm |
|------------------------------|--------|
| External dimensions, Depth:  | 549 mm |
| External dimensions, Height: | 510 mm |
| Net weight:                  | 35 kg  |
| Height adjustment:           | 0/0 mm |