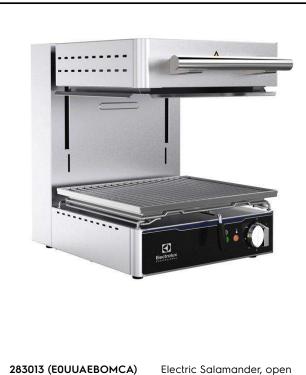

Salamanders Electric Salamander, open on 3 sides - 400mm

on 3 sides, 400 mm, accepts GN 2/3

#### Item No.

Constructed in AISI 304 stainless steel. Table top model can be hanged on the wall with wall brackets (optional). Open on 3 sides. Incoloy heating element placed in the upper deck, and can be tilted for easy cleaning. Upper deck is movable, sliding up and down along runners. Single cooking area managed by an energy regulator. Air vents along the upper side for evacuating heat and smoke. Extractable drip tray and chromium-plated steel grid for easy cleaning.

# **Main Features**

- Single tilting incoloy armoured heating element.
- Cooking plate size: 400 x 350 mm accept GN 2/3.
- Heat control with energy regulator.
- Open 3 sides for rapid cooling and ease of use.
- Heating element can be tilted for easy cleaning under the moving deck.

## Construction

- Made of AISI 304 stainless steel.
- Air vents along the upper side for evacuating heat and smoke.
- Removable stainless steel drip tray.
- Movable upper plate.
- Chromium-plated steel grid with a safety stop to avoid accidental fall.
- Table top unit can be wall mounted with dedicated optional accessory.
- 4 rubber feet.

# Salamanders Electric Salamander, open on 3 sides - 400mm

Front

| Supply voltage:        |                         |
|------------------------|-------------------------|
| 283013 (EOUUAEBOMCA)   | 220-240 V/1 ph/50/60 Hz |
| Electrical power max.: | 2 kW                    |
|                        |                         |